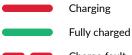

#### **Connection Status**

When powered on, the color of the LED flashes indicates connection status.

#### **Charge Status**

When plugged in, the color of the LED indicates charge state. Slow flashing indicates a charge fault.

Charge fault

Section intentionally left blank.