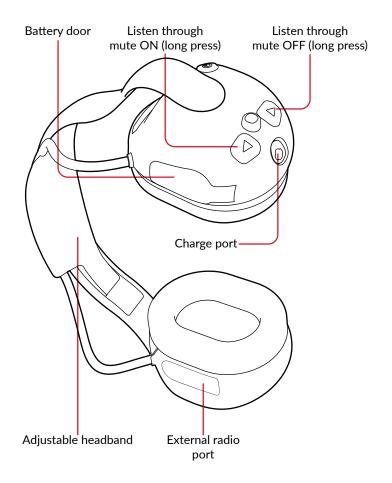

# **Sonetics**



## APX372 ELECTRONIC HEADSET Quick Start Guide

## **BASIC FEATURES – CONTROLS**



## **BASIC FEATURES – CONTROLS**



### STATUS LED FUNCTIONALITY

Battery level and connection status are both shown with the status LED.

#### **Connection Status**

When powered on, the color of the LED flashes indicates connection status.





#### **Battery Level**

Number of pulses indicates battery charge level.



LED color will vary depending on connection type.

#### **Charge Status**

When plugged in, the color of the LED indicates charge state. Slow flashing indicates a charge fault.



Charge fault











Section intentionally left blank.

# Complete manual available at soneticscorp.com/support



# www.soneticscorp.com 800-833-4558

17600 SW 65<sup>™</sup> Ave Lake Oswego, OR 97035 USA

© 2019 Sonetics Corporation. All Rights Reserved.

The information in this document is subject to change without notice.