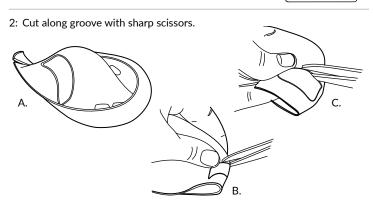

# **Sonetics**



## APX372 ELECTRONIC HEADSET Quick Start Guide

## **BASIC FEATURES – CONTROLS**



## **BASIC FEATURES – CONTROLS**



### STATUS LED FUNCTIONALITY

Battery level and connection status are both shown with the status LED.

#### **Connection Status**

When powered on, the color of the LED flashes indicates connection status.





#### **Battery Level**

Number of pulses indicates battery charge level.



LED color will vary depending on connection type.

#### **Charge Status**

When plugged in, the color of the LED indicates charge state. Slow flashing indicates a charge fault.



Charge fault











Section intentionally left blank.

# Complete manual available at soneticscorp.com/support



# www.soneticscorp.com 800-833-4558

17600 SW 65<sup>™</sup> Ave Lake Oswego, OR 97035 USA

© 2019 Sonetics Corporation. All Rights Reserved.

The information in this document is subject to change without notice.

No part of this document may be copied or reproduced in any form without the prior written consent of Sonetics Corporation.