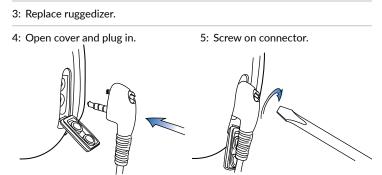

# **Sonetics**



## APX372 ELECTRONIC HEADSET Quick Start Guide

## **BASIC FEATURES – CONTROLS**



## **BASIC FEATURES – CONTROLS**



### STATUS LED FUNCTIONALITY

Battery level and connection status are both shown with the status LED.

#### **Connection Status**

When powered on, the color of the LED flashes indicates connection status.





#### **Battery Level**

Number of pulses indicates battery charge level.



LED color will vary depending on connection type.

#### **Charge Status**

When plugged in, the color of the LED indicates charge state. Slow flashing indicates a charge fault.



Charge fault











Section intentionally left blank.

# Complete manual available at soneticscorp.com/support



# www.soneticscorp.com 800-833-4558

17600 SW 65<sup>™</sup> Ave Lake Oswego, OR 97035 USA

© 2019 Sonetics Corporation. All Rights Reserved.

The information in this document is subject to change without notice.

No part of this document may be copied or reproduced in any form without the prior written consent of Sonetics Corporation.