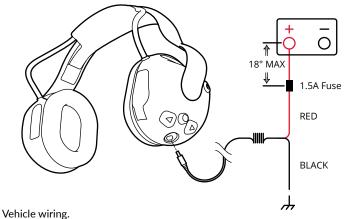

# **Sonetics**



## APX372 ELECTRONIC HEADSET Quick Start Guide

## **BASIC FEATURES – CONTROLS**



## **BASIC FEATURES – CONTROLS**



### STATUS LED FUNCTIONALITY

Battery level and connection status are both shown with the status LED.

#### **Connection Status**

When powered on, the color of the LED flashes indicates connection status.





#### **Battery Level**

Number of pulses indicates battery charge level.



LED color will vary depending on connection type.

#### **Charge Status**

When plugged in, the color of the LED indicates charge state. Slow flashing indicates a charge fault.



Charge fault











Section intentionally left blank.

# Complete manual available at soneticscorp.com/support



# www.soneticscorp.com 800-833-4558

17600 SW 65<sup>™</sup> Ave Lake Oswego, OR 97035 USA

© 2019 Sonetics Corporation. All Rights Reserved.

The information in this document is subject to change without notice.

No part of this document may be copied or reproduced in any form without the prior written consent of Sonetics Corporation.