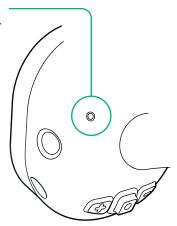

### STATUS LED FUNCTIONALITY

Battery level and connection status are both shown with the status LED.

#### **Connection Status**

When powered on, the color of the LED flashes indicates connection status.

#### **Battery Level**

Number of pulses indicates battery charge level.

LED color will vary depending on connection type.

#### **Charge Status**

When plugged in, the color of the LED indicates charge state. Slow flashing indicates a charge fault.

Charge fault

Section intentionally left blank.