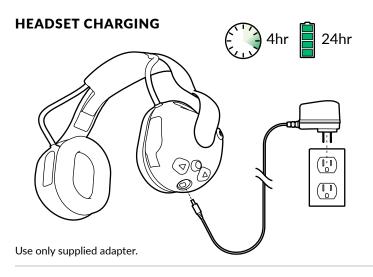

#### **Charge Status**

When plugged in, the color of the LED indicates charge state. Slow flashing indicates a charge fault.

Charge fault

Section intentionally left blank.