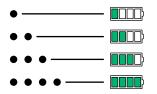

### STATUS LED FUNCTIONALITY

Battery level and connection status are both shown with the status LED.

#### **Battery Level**

Number of pulses indicates battery charge level.

LED color will vary depending on connection type.