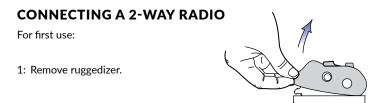

# **Sonetics**



## APX372 ELECTRONIC HEADSET Quick Start Guide

## **BASIC FEATURES – CONTROLS**



## **BASIC FEATURES – CONTROLS**



### STATUS LED FUNCTIONALITY

Battery level and connection status are both shown with the status LED.

#### **Connection Status**

When powered on, the color of the LED flashes indicates connection status.





#### **Battery Level**

Number of pulses indicates battery charge level.



LED color will vary depending on connection type.

#### **Charge Status**

When plugged in, the color of the LED indicates charge state. Slow flashing indicates a charge fault.



Charge fault











Section intentionally left blank.

# Complete manual available at soneticscorp.com/support



# www.soneticscorp.com 800-833-4558

17600 SW 65<sup>™</sup> Ave Lake Oswego, OR 97035 USA

© 2019 Sonetics Corporation. All Rights Reserved.

The information in this document is subject to change without notice.

No part of this document may be copied or reproduced in any form without the prior written consent of Sonetics Corporation.