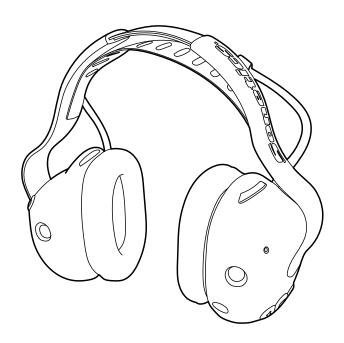

# **Sonetics**



## APX372 ELECTRONIC HEADSET Quick Start Guide

## **BASIC FEATURES – CONTROLS**



## **BASIC FEATURES – CONTROLS**



### STATUS LED FUNCTIONALITY

Battery level and connection status are both shown with the status LED.

#### **Connection Status**

When powered on, the color of the LED flashes indicates connection status.





#### **Battery Level**

Number of pulses indicates battery charge level.



LED color will vary depending on connection type.

#### **Charge Status**

When plugged in, the color of the LED indicates charge state. Slow flashing indicates a charge fault.



Charge fault











Section intentionally left blank.

# Complete manual available at soneticscorp.com/support



# www.soneticscorp.com 800-833-4558

17600 SW 65<sup>™</sup> Ave Lake Oswego, OR 97035 USA

©