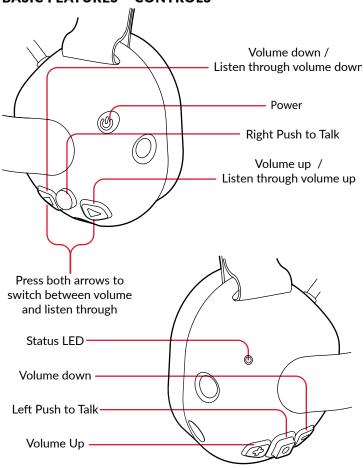

# **Sonetics**



## APX372 ELECTRONIC HEADSET Quick Start Guide

## **BASIC FEATURES – CONTROLS**



## **BASIC FEATURES – CONTROLS**



### STATUS LED FUNCTIONALITY

Battery level and connection status are both shown with the status LED.

#### **Connection Status**

When powered on, the color of the LED flashes indicates connection status.





#### **Battery Level**

Number of pulses indicates battery charge level.



LED color will vary depending on connection type.

#### **Charge Status**

When plugged in, the color of the LED indicates charge state. Slow flashing indicates a charge fault.



Charge fault











Section intentionally left blank.

# Complete manual available at soneticscorp.com/support



# www.soneticscorp.com 800-833-4558

17600 SW 65<sup>™</sup> Ave Lake Oswego, OR 97035 USA

© 2019 Sonetics Corporation. All Rights Reserved.

The information in this document i